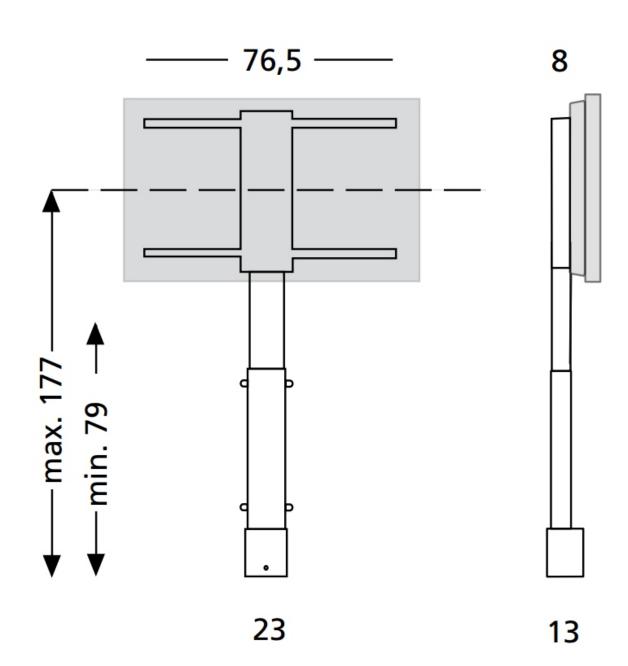

## iBTWALLLIFT-01

- Supports up to 65kg
- Suitable for 42", 55" & 65"

- Electric Wall Lift with a large adjustable range
- Black steel electric lift for easy horizontal positioning
- Wall mount that can also be mountable to weak walls because the weight is bourne by the floor.
- Mounting max: 710 x 450 (W x H)
- VESA: 600x400 mm
- · Adjustable height: 100cm

42", 55" & 65"

Max load 65kg eight adjustment

800 - 1800mm from floor to the center of the display

meeting rooms

video conferencing real time collaboration

classrooms

lecture theatres digital signage