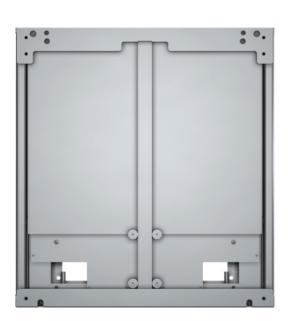

#### iBTWALLLIFT-02

- Supports up to 90kg
- Suitable for 42", 55", 65" & 70"
- Manual Counter Balance Wall Lift

The WallLift-02 is the perfect solution to move your touchscreen up and down. It offers a partially overlapping weight range giving the installer the choice between a travel of 400mm and 650mm. With a weight capacity of up to 90kg, the iBT WallLift-02 offers a compact and stylish stainless steel design that is hidden behind the touchscreen.

## iBTWALLLIFT-02

- Supports up to 90kg
- Suitable for 42", 55", 65" & 70"
- Manual Counter Balance Wall Lift

### iBTWALLLIFT-02

- Supports up to 90kg
- Suitable for 42", 55", 65" & 70"
- Manual Counter Balance Wall Lift

Mounting Hole Positions