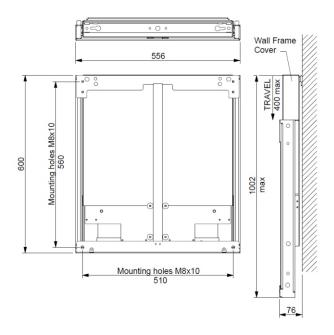

#### Dimensions

### iBTWALLLIFT-02

- Supports up to 90kg
- Suitable for 42", 55", 65" & 70"
- Manual Counter Balance Wall Lift

Mounting Hole Positions