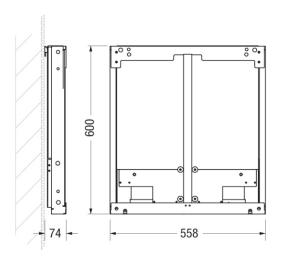

#### Dimensions

Material: Steel frame, zinc plated for corrosion resistance and stainless steel brushed wall frame cover.

| Weights &           | Width | Height | Depth | Weight |
|---------------------|-------|--------|-------|--------|
| dimensions          | mm    | mm     | mm    | kg     |
| Shipping dimensions | 610   | 655    | 95    | 22,5   |
| Product dimensions  | 558   | 600    | 74    | 22     |