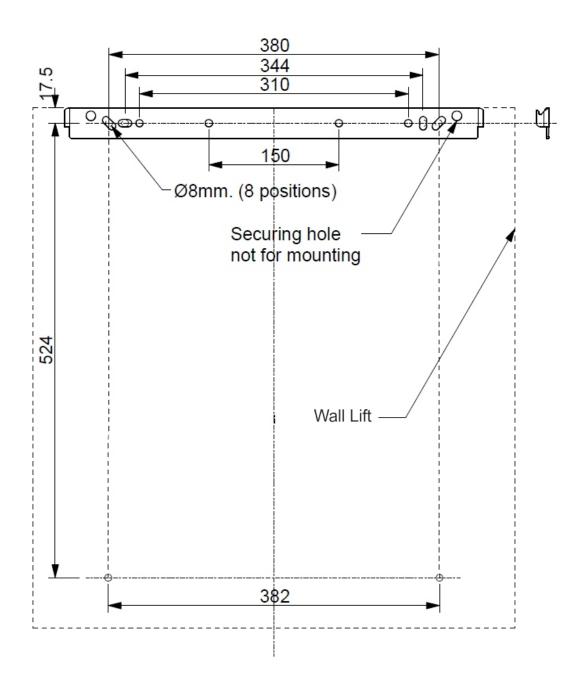

### iBTWALLLIFT-02

- Supports up to 90kg
- Suitable for 42", 55", 65" & 70"
- Manual Counter Balance Wall Lift

Mounting Hole Positions