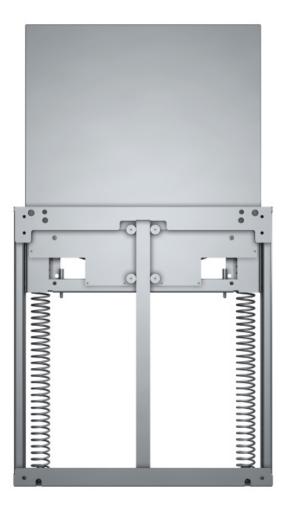

### Key Features

Ergonomics: smooth, effortless

Compact design: hidden behind your touchscreen

Intuitive high-low adjustment

Extremely reliable; tested to 60,000 cycles (10 years of usage)

Fast and easy mounting Low transportation costs No maintenance needed

#### What's included

Counter Balance and instruction manual

Wall mounting bracket

Brushed stainless steel wall frame cover and fasteners.

Not included (required for installation):

13 mm hex socket

Flatscreen mounting interface for Counter Balance