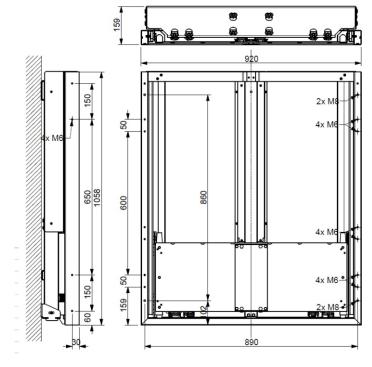

### iBTWALLLIFT-03

- Supports up to 180kg
- Suitable for 65", 70", 75" & 84"
- Manual Counter Balance Wall Lift

Mounting Hole Positions