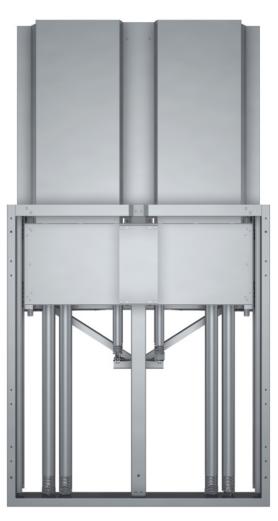

#### What's included

Counter Balance and instruction manual Wall mounting bracket Powder coated steel wall frame cover and fasteners.

Towaer coated steel wall frame cover and laster

Not included (required for installation): 13 mm hex socket Flatscreen mounting interface for Counter Balance Fasteners for wall mounting (depending on the situation) \*Application covers are recommended when the screen you wish to mount is smaller than the dimensions of the wall lift counterbalance for a clean finish. Please contact