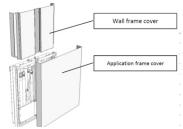

#### What's included

Counter Balance and instruction manual Wall mounting bracket Powder coated steel wall frame cover and fasteners.

Towaer coated steel wall frame cover and laster

Not included (required for installation): 13 mm hex socket Flatscreen mounting interface for Counter Balance Fasteners for wall mounting (depending on the situation) \*Application covers are recommended when the screen you wish to mount is smaller than the dimensions of the wall lift counterbalance for a clean finish. Please contact

info@iboardtouch.com if you require an application cover.