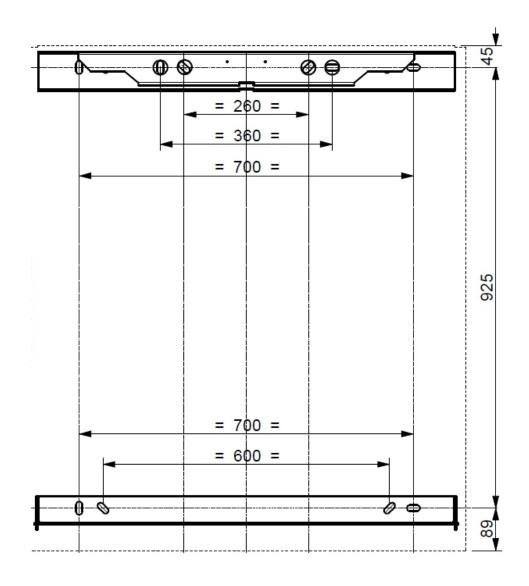

### Dimensions

### iBTWALLLIFT-03

- Supports up to 180kg
- Suitable for 65", 70", 75" & 84"
- Manual Counter Balance Wall Lift

Mounting Hole Positions