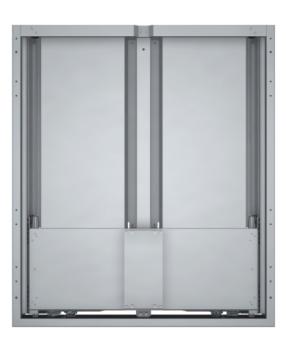

### iBTWALLLIFT-03

- Supports up to 180kg
- Suitable for 65", 70", 75" & 84"
- Manual Counter Balance Wall Lift

The WallLift-03 is the perfect solution to move your touchscreen up and down. It offers a partially overlapping weight range giving the installer the choice between a travel of 400mm and 650mm. With a weight capacity of up to 180kg, the iBT WallLift-03 offers a compact and stylish stainless steel design that is hidden behind the touchscreen.

Material: Steel frame and covers power coated for corrosion resistance colour RAL7037.

| Weights & dimensions     | Width mm | Height | Depth mm | Weight kg |
|--------------------------|----------|--------|----------|-----------|
|                          |          | mm     |          |           |
| Shipping dimensions      | 1005     | 1155   | 240      | 70        |
| (with application cover) | (1005)   | (1155) | (240)    | (75)      |
| Product dimensions       | 923      | 1058   | 159      | 46,5      |
| (with application cover) | (923)    | (1058) | (161)    | (58,2)    |