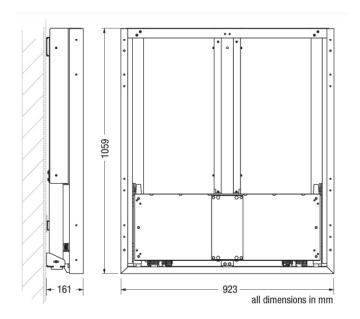

Material: Steel frame and covers power coated for corrosion resistance colour RAL7037.

| Weights & dimensions     | Width mm | Height | Depth mm | Weight kg |
|--------------------------|----------|--------|----------|-----------|
|                          |          | mm     |          |           |
| Shipping dimensions      | 1005     | 1155   | 240      | 70        |
| (with application cover) | (1005)   | (1155) | (240)    | (75)      |
| Product dimensions       | 923      | 1058   | 159      | 46,5      |
| (with application cover) | (923)    | (1058) | (161)    | (58,2)    |

### Dimensions