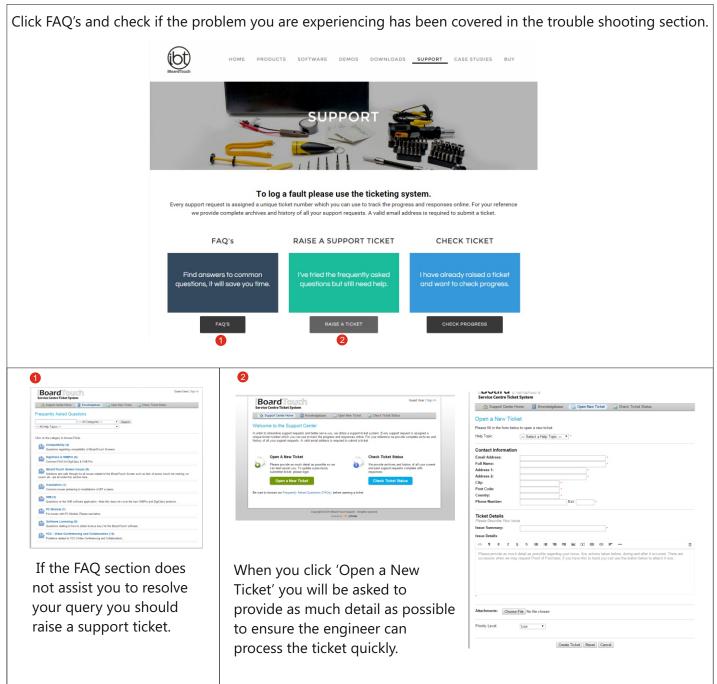

## HOW TO RAISE A SUPPORT TICKET

These instructions are available to download from the support page on the website

## HOW TO RAISE A SUPPORT TICKET

\*\*You are advised to enter the **serial number** of the product into the relevant field as failure to provide this information can delay a response.

You also have the option to add video recordings (of the fault).